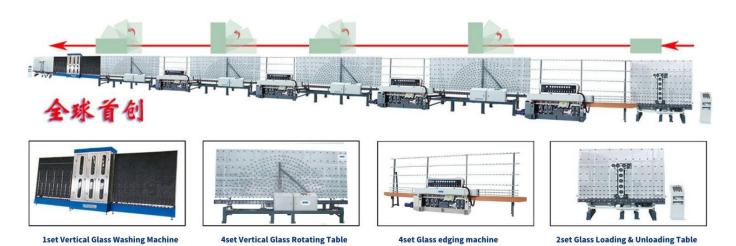

### **Automatic Glass Straight Edging Production Line**

**1set Vertical Glass Washing Machine** 

**4set Vertical Glass Rotating Table** 

4set Glass edging machine

Address: NO.22 Xichong Industrial Avenue, Lunjiao Street, Shunde District, Foshan City, Guangdong Province, China.