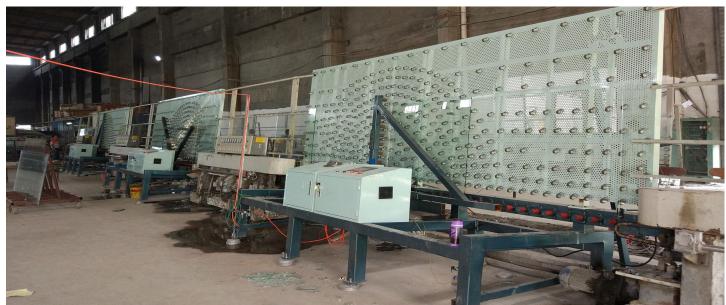

#### Full Automatic Vertical Glass Straight Edging Production Line

The glass straight line edger machine production line is consist of one set of automatic vertical glass loading machine, four sets of glass straight line edger machine, four sets of vertical Rotating tables, one set vertical Glass Washing Machine, one set of vertical unloading machine. You can choose the model and quantity of the machines which you need to combination one production line. This kind of production line can greatly improved all kind of bevel edger, straight edge, round edger, 45 degree mitering etc that kind of glass processing. Not only efficiently, but also can save manpower & safety.

This kind of production line is initiated by GTM Glass Machinery, reflect the company adheres to "smart drive glass edge grinding efficiency," the innovation idea, break the market structure which is that only the glass double edger machine can make the production line. It is the best choice for single glass processing factory. At present, most of the domestic regions have demonstration enterprise users, and our overseas market have sold a number of complete sets of production lines. Due to the continuous upgrading of intelligent machinery, our company's patented technology for invention, our old type equipment can also be upgraded with new functions.

### **Automatic Glass Straight Edging Production Line**

**1set Vertical Glass Washing Machine** 

**4set Vertical Glass Rotating Table** 

4set Glass edging machine

Address: NO.22 Xichong Industrial Avenue, Lunjiao Street, Shunde District, Foshan City, Guangdong Province, China.