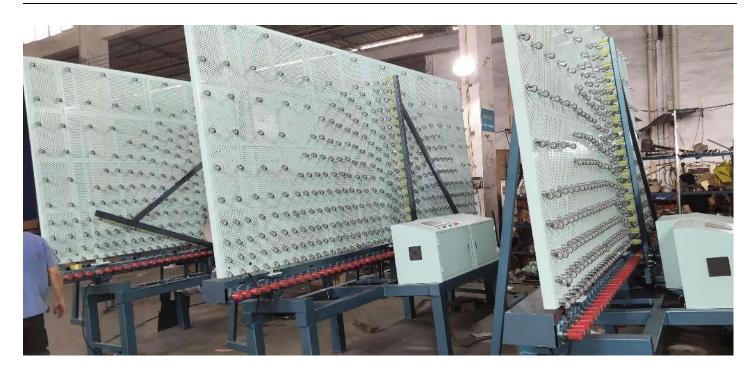

### **ZLZ4600 Vertical Glass Rotating Table**

**ZLZ4600** 

### 1. Main functions of the automatic vertical glass Rotating table:

- 1. The transmission of input and output parts are separate control, the part of input, output, transfer arm are control of independent variable frequency motor. There is no need to leave a large space before and after the glass. Similar to the speed of manual to input the glass, improve the efficiency and safety of production.
- 2.Automatic reduction in glass landing, the transfer arm has automatic reduction function, protection of glass without break the edge.
- 3. Loading arm fell back quickly and high efficient to connect the next piece of glass;
- 4.Instead of the input and output guide of original machinery , save area and omitted the wastage of the original conveyor belt;
- 5. The input and output part of rotating table can be added with conveyor chain or timing belt to assist the conveying glass;
- 6. The transmission parts are divided into two sections, and the lifting function of the output part can adjust the amount of glass grinding.
- 7. Rotating table adopts PLC control, touch screen operation;
- 8. Configurable control cabinet, overall control of the processing speed and glass thickness.