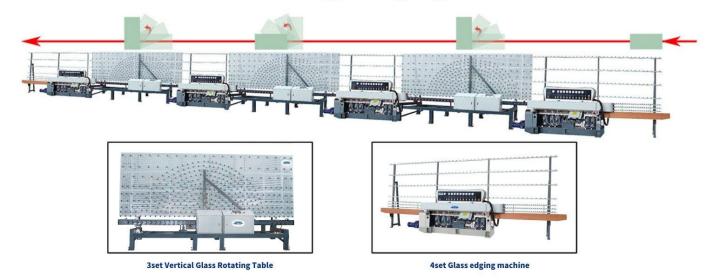

#### Full Automatic Vertical Glass Straight Edging Production Line

The glass straight line edger machine production line is consist of one set of automatic vertical glass loading machine, four sets of glass straight line edger machine, four sets of vertical Rotating tables, one set vertical Glass Washing Machine, one set of vertical unloading machine. You can choose the model and quantity of the machines which you need to combination one production line. This kind of production line can greatly improved all kind of bevel edger, straight edge, round edger, 45 degree mitering etc that kind of glass processing. Not only efficiently, but also can save manpower & safety.

This kind of production line is initiated by GTM Glass Machinery, reflect the company adheres to "smart drive glass edge grinding efficiency," the innovation idea, break the market structure which is that only the glass double edger machine can make the production line. It is the best choice for single glass processing factory. At present, most of the domestic regions have demonstration enterprise users, and our overseas market have sold a number of complete sets of production lines. Due to the continuous upgrading of intelligent machinery, our company's patented technology for invention, our old type equipment can also be upgraded with new functions.