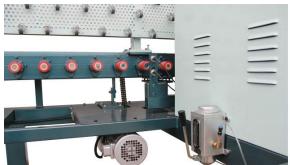

### **ZLZ4600 Vertical Glass Rotating Table**

**ZLZ4600** 

### 1. Main functions of the automatic vertical glass Rotating table:

- 1. The transmission of input and output parts are separate control, the part of input, output, transfer arm are control of independent variable frequency motor. There is no need to leave a large space before and after the glass. Similar to the speed of manual to input the glass, improve the efficiency and safety of production.
- 2.Automatic reduction in glass landing, the transfer arm has automatic reduction function, protection of glass without break the edge.
- 3. Loading arm fell back quickly and high efficient to connect the next piece of glass;
- 4.Instead of the input and output guide of original machinery , save area and omitted the wastage of the original conveyor belt;
- 5. The input and output part of rotating table can be added with conveyor chain or timing belt to assist the conveying glass;
- 6. The transmission parts are divided into two sections, and the lifting function of the output part can adjust the amount of glass grinding.
- 7. Rotating table adopts PLC control, touch screen operation;
- 8. Configurable control cabinet, overall control of the processing speed and glass thickness.