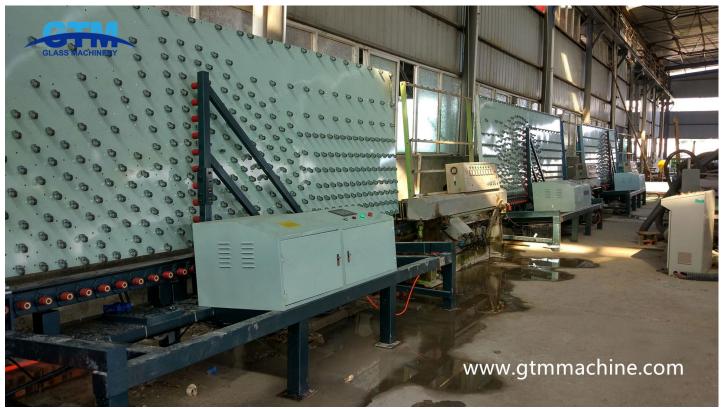

### **Automatic Glass Straight Edging Production Line**

### **Automatic Glass Straight Edging Production Line**

**1set Vertical Glass Washing Machine** 

**4set Vertical Glass Rotating Table** 

4set Glass edging machine

Address: NO.22 Xichong Industrial Avenue, Lunjiao Street, Shunde District, Foshan City, Guangdong Province, China.