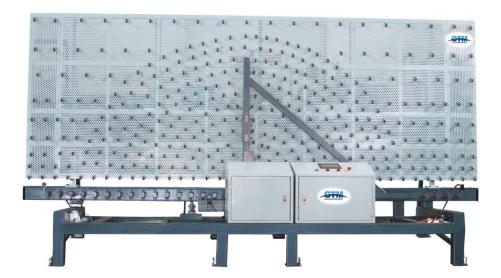

### **ZLZ4600 Vertical Glass Rotating Table**

**ZLZ4600** 

### 1. Main functions of the automatic vertical glass Rotating table:

- 1. The transmission of input and output parts are separate control, the part of input, output, transfer arm are control of independent variable frequency motor. There is no need to leave a large space before and after the glass. Similar to the speed of manual to input the glass, improve the efficiency and safety of production.
- 2.Automatic reduction in glass landing, the transfer arm has automatic reduction function, protection of glass without break the edge.
- 3. Loading arm fell back quickly and high efficient to connect the next piece of glass;
- 4.Instead of the input and output guide of original machinery , save area and omitted the wastage of the original conveyor belt;
- 5. The input and output part of rotating table can be added with conveyor chain or timing belt to assist the conveying glass;
- 6. The transmission parts are divided into two sections, and the lifting function of the output part can adjust the amount of glass grinding.
- 7. Rotating table adopts PLC control, touch screen operation;
- 8. Configurable control cabinet, overall control of the processing speed and glass thickness.