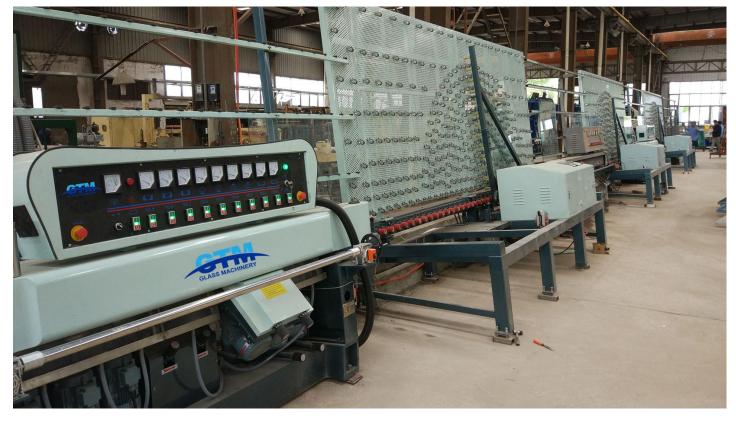

#### Full Automatic Vertical Glass Straight Edging Production Line

The glass straight line edger machine production line is consist of one set of automatic vertical glass loading machine, four sets of glass straight line edger machine, four sets of vertical Rotating tables, one set vertical Glass Washing Machine, one set of vertical unloading machine. You can choose the model and quantity of the machines which you need to combination one production line. This kind of production line can greatly improved all kind of bevel edger, straight edge, round edger, 45 degree mitering etc that kind of glass processing. Not only efficiently, but also can save manpower & safety.

This kind of production line is initiated by GTM Glass Machinery, reflect the company adheres to "smart drive glass edge grinding efficiency," the innovation idea, break the market structure which is that only the glass double edger machine can make the production line. It is the best choice for single glass processing factory. At present, most of the domestic regions have demonstration enterprise users, and our overseas market have sold a number of complete sets of production lines. Due to the continuous upgrading of intelligent machinery, our company's patented technology for invention, our old type equipment can also be upgraded with new functions.

### **Automatic Glass Straight Edging Production Line**

**1set Vertical Glass Washing Machine** 

**4set Vertical Glass Rotating Table** 

4set Glass edging machine

Address: NO.22 Xichong Industrial Avenue, Lunjiao Street, Shunde District, Foshan City, Guangdong Province, China.