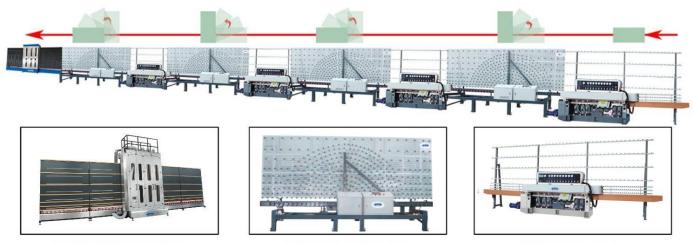

s that only the glass double edger machine can make the production line. It is the best choice for single glass processing factory. At present, most of the domestic regions have demonstration enterprise users, and our overseas market have sold a number of complete sets of production lines. Due to the continuous upgrading of intelligent machinery, our company's patented technology for invention, our old type equipment can also be upgraded with new functions.



### **Automatic Glass Straight Edging Production Line**





Address:NO.22 Xichong Industrial Avenue, Lunjiao Street, Shunde District, Foshan City, Guangdong Province, China. Mobile Phone:+8613924551532 (Whatsapp)



### **Automatic Glass Straight Edging Production Line**





### **Automatic Glass Straight Edging Production Line**



**1set Vertical Glass Washing Machine** 

**4set Vertical Glass Rotating Table** 

4set Glass edging machine



Address: NO.22 Xichong Industrial Avenue, Lunjiao Street, Shunde District, Foshan City, Guangdong Province, China.

**Mobile Phone:**+8613924551532 (Whatsapp)

Website: www.gtmmachine.com E-mail:elainepenn@126.com / elaine@gtmmachine.com

### **ZLZ4600 Vertical Glass Rotating Table**











**ZLZ4600** 

### 1. Main functions of the automatic vertical glass Rotating table:

- 1. The transmission of input and output parts are separate control, the part of input, output, transfer arm are control of independent variable frequency motor. There is no need to leave a large space before and after the glass. Similar to the speed of manual to input the glass, improve the efficiency